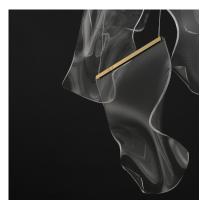

### **PRODUCT DESCRIPTION**

An airy arrangement of abstract forms, the Rinkle pendants feature sheets of transparent acrylic shaped by hand. The light guided acrylic captures the glow of energy efficient LEDs recessed within strips of shining stainless steel, obscuring the source of illumination. Delicately suspended by a series of thin wires, the pendants appear to be floating in an adjustable configuration of weightless light sculpture. Available in Polished Chrome, French Gold, and Brushed Gunmetal, its unique design adds a showstopping element to interior spaces.

## FINISHES OPTION

Polished Chrome (PC)

GLASS Patterned Acrylic 133

MATERIAL Acrylic, Stainless Steel