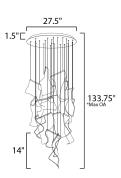

#### **MEASUREMENTS**

| DIMENSION      | : 27.5" L x 27.5" W x 15.75" H           |
|----------------|------------------------------------------|
| MAX OAH        | : 135.5" OAH                             |
| CANOPY         | : 27.5" W x 1.5" H x 27.5" L             |
| HANGING WEIGHT | : 39.6 lb                                |
| LAMPING        |                                          |
| INPUT VOLTAGE  | : 120-277V                               |
| LUMENS         | : 2,800 Rated (2,000 Del.)               |
| BULB           | : 14 x 3W LED PCB Integrated , 35W Total |
| BULB INCLUDED  | : (Integrated)                           |
| DIMMABLE       | : Triac, ELV, 0-10V                      |
| CRI            | : 90 CRI                                 |
| COLOR_TEMP     | : 3000K                                  |
|                |                                          |