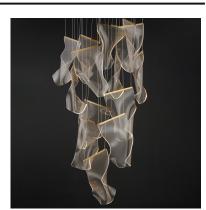

### **PRODUCT DESCRIPTION**

An airy arrangement of abstract forms, the Rinkle pendants feature sheets of transparent acrylic shaped by hand. The light guided acrylic captures the glow of energy efficient LEDs recessed within strips of shining stainless steel, obscuring the source of illumination. Delicately suspended by a series of thin wires, the pendants appear to be floating in an adjustable configuration of weightless light sculpture. Available in Polished Chrome, French Gold, and Brushed Gunmetal, its unique design adds a showstopping element to interior spaces.

## FINISHES OPTION

Polished Chrome (PC)

GLASS Patterned Acrylic 133

MATERIAL Acrylic, Stainless Steel